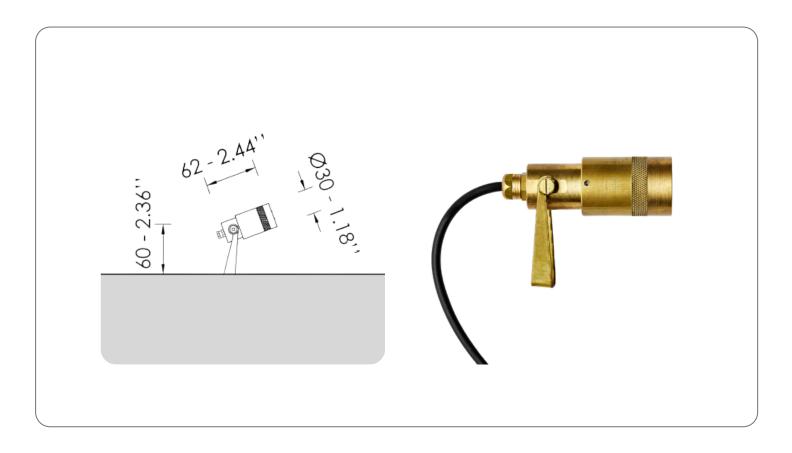

## Technical informations

Location: Outdoor
Application: Ground
Main material: Brass
Length (mm): 60
Width (mm): 62
Depth (mm): /
Diameter Ø (mm): 30
Weight (g): 350

Light source: Spot CRI 90 HP led 1w: 2700k-150 lm/3000k-155 lm/4000k-170 lm