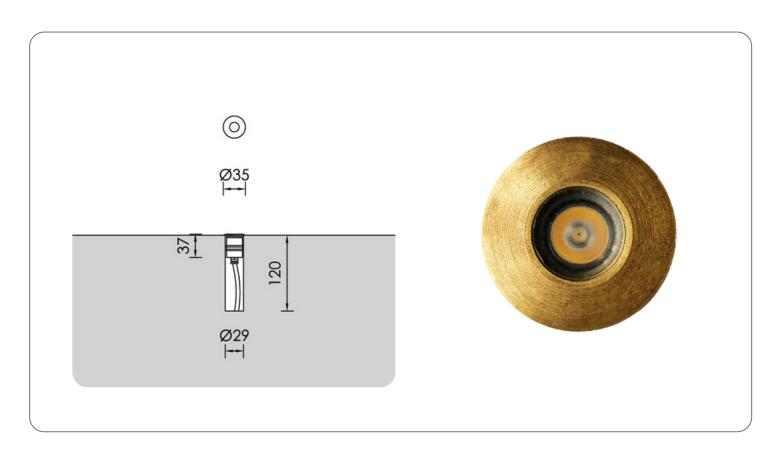

## Technical informations

Location: Outdoor
Application: Ground
Main material: Brass
Length (mm): 37
Width (mm): 35
Depth (mm): 37
Diameter Ø (mm): 35

Light source: Spot CRI 90 HP led 1w: 2700k-150lm/ 3000k-155lm/ 4000k-170lm

Spot CRI 90 HP led 1.5w: 2700k-210lm/3000k-215 lm/4000k-230lm

Lenses: 25°/40°

Weight (g):

Voltage: 230v / Driver CC 350mA/500mA (not included)

Power supply AC/DC 24v + DC/CC step-down converter (not included)

Recessed box: Tube box 29 (29x140mm) (not included)

170g

IP Rating: IP67 Class: /