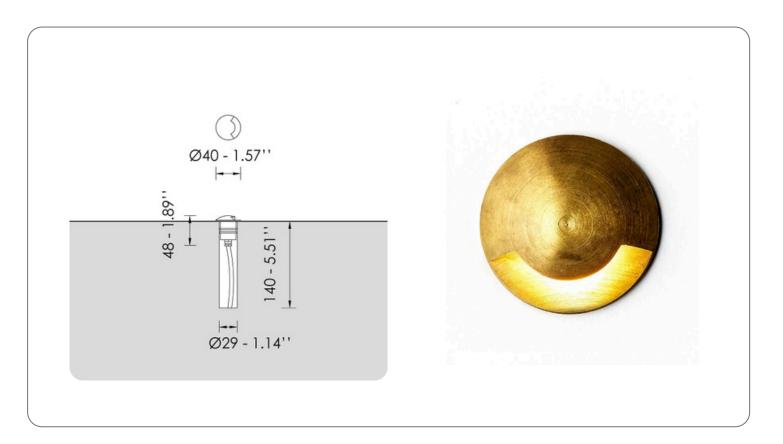

Name: Zapa Ground 1 Brass

Finish: Brass

Réf: NT-ZG1-BR

## Technical informations

Location: Outdoor
Application: Ground
Main material: Brass
Length (mm): 48
Width (mm): 40
Depth (mm): 48
Diameter Ø (mm): 40

Light source: Spot CRI 90 HP led 1w: 2700k-150lm/3000k-155lm/4000k-170lm

Spot CRI 90 HP led 1.5w: 2700k-210lm/3000k-215 lm/4000k-230lm

Lenses: 25°/40°

Weight (g):

Voltage: 230v / Driver CC 350mA/500mA (not included)

Power supply AC/DC 24v + DC/CC step-down converter (not included)

Recessed box: Tube box 29 (29x140mm) (not included)

IP Rating: IP67 Class: /