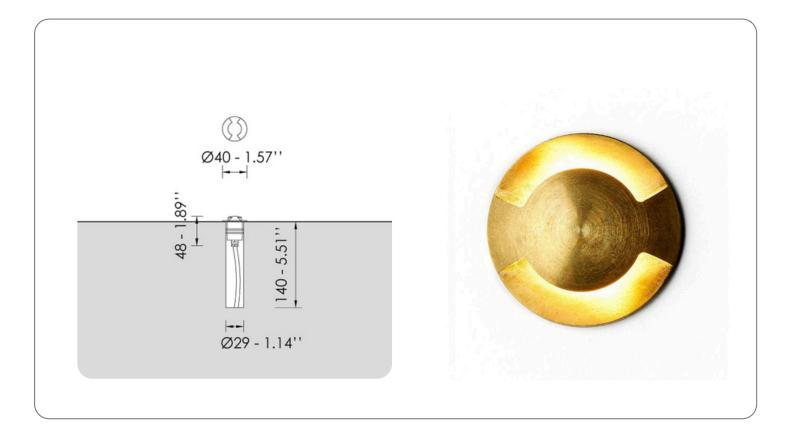

## Novatrade Lighting

Brass Lighting Est. 2013

| Technical infor  | mations                                                                                                                         |
|------------------|---------------------------------------------------------------------------------------------------------------------------------|
| Location:        | Outdoor                                                                                                                         |
| Application:     | Ground                                                                                                                          |
| Main material:   | Brass                                                                                                                           |
| Length (mm):     | 48                                                                                                                              |
| Width (mm):      | 40                                                                                                                              |
| Depth (mm):      | 48                                                                                                                              |
| Diameter Ø (mm): | 40                                                                                                                              |
| Weight (g):      | 190                                                                                                                             |
| Light source:    | Spot CRI 90 HP led 1w: 2700k-150lm/ 3000k-155lm/ 4000k-170lm<br>Spot CRI 90 HP led 1.5w: 2700k-210lm/ 3000k-215 lm/ 4000k-230lm |
| Lenses:          | 25°/40°                                                                                                                         |
| Voltage:         | 230v / Driver CC 350mA/500mA (not included)                                                                                     |
|                  | Power supply AC/DC 24v + DC/CC step-down converter (not included)                                                               |
| Recessed box:    | Tube box 29 (29x140mm) (not included)                                                                                           |
| IP Rating:       | IP67                                                                                                                            |
| Class:           | /                                                                                                                               |
|                  |                                                                                                                                 |