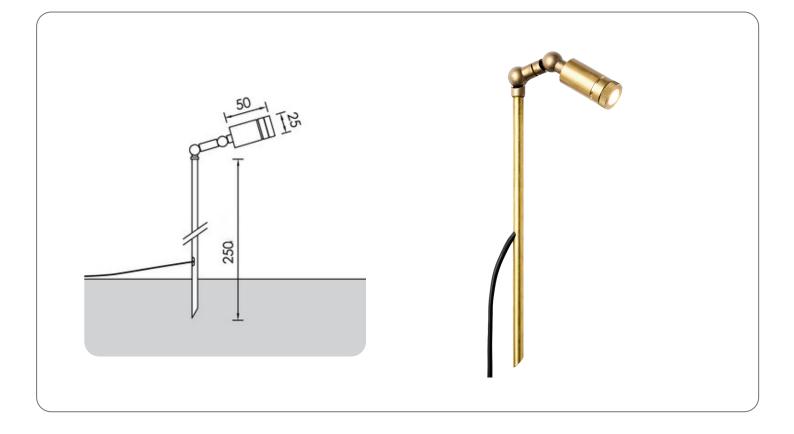

## Novatrade Lighting

Brass Lighting Est. 2013

| Technical infor  | mations                                                                                                                          |  |
|------------------|----------------------------------------------------------------------------------------------------------------------------------|--|
| Location:        | Outdoor                                                                                                                          |  |
| Application:     | Ground                                                                                                                           |  |
| Main material:   | Brass                                                                                                                            |  |
| Length (mm):     | 250                                                                                                                              |  |
| Width (mm):      | 50                                                                                                                               |  |
| Depth (mm):      | 50                                                                                                                               |  |
| Diameter Ø (mm): | 25                                                                                                                               |  |
| Weight (g):      | 360g                                                                                                                             |  |
| Light source:    | Spot CRI 90 HP led 1w: 2700k-150 lm/3000k-155 lm/4000k-170 lm<br>Spot CRI 90 HP led 1.5w: 2700k-210 lm/3000k-215 lm/4000k-230 lm |  |
| Lenses:          | 25°/40°                                                                                                                          |  |
| Voltage:         | 230v / Driver CC 350mA/500mA (not included)                                                                                      |  |
|                  | Power supply AC/DC 24v + DC/CC step-down converter (not included)                                                                |  |
| Recessed box:    | /                                                                                                                                |  |
| IP Rating:       | IP65                                                                                                                             |  |
| Class:           | /                                                                                                                                |  |
|                  |                                                                                                                                  |  |