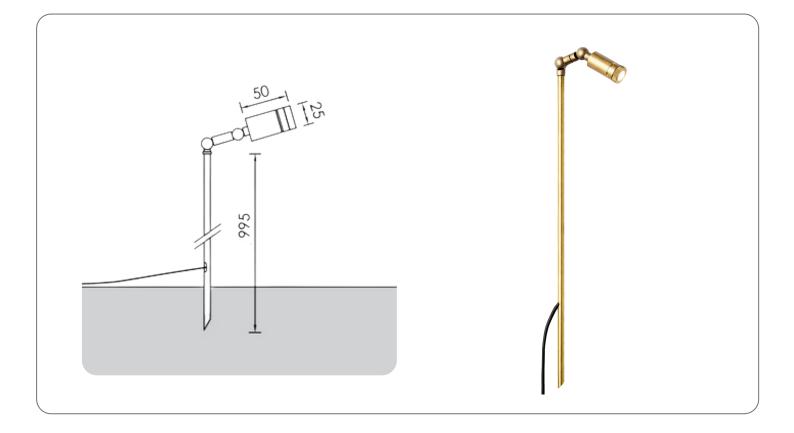

## Novatrade Lighting

Brass Lighting Est. 2013

| Technical informations |                                                                                                                                  |
|------------------------|----------------------------------------------------------------------------------------------------------------------------------|
| Location:              | Outdoor                                                                                                                          |
| Application:           | Ground                                                                                                                           |
| Main material:         | Brass                                                                                                                            |
| Length (mm):           | 995                                                                                                                              |
| Width (mm):            | 50                                                                                                                               |
| Depth (mm):            | 50                                                                                                                               |
| Diameter Ø (mm):       | 25                                                                                                                               |
| Weight (g):            | 490                                                                                                                              |
| Light source:          | Spot CRI 90 HP led 1w: 2700k-150 lm/3000k-155 lm/4000k-170 lm<br>Spot CRI 90 HP led 1.5w: 2700k-210 lm/3000k-215 lm/4000k-230 lm |
| Lenses:                | 25°/40°                                                                                                                          |
| Voltage:               | 230v / Driver CC 350mA/500mA (not included)                                                                                      |
|                        | Power supply AC/DC 24v + DC/CC step-down converter (not included)                                                                |
| Recessed box:          | /                                                                                                                                |
| IP Rating:             | IP65                                                                                                                             |
| Class:                 | /                                                                                                                                |
| <                      |                                                                                                                                  |