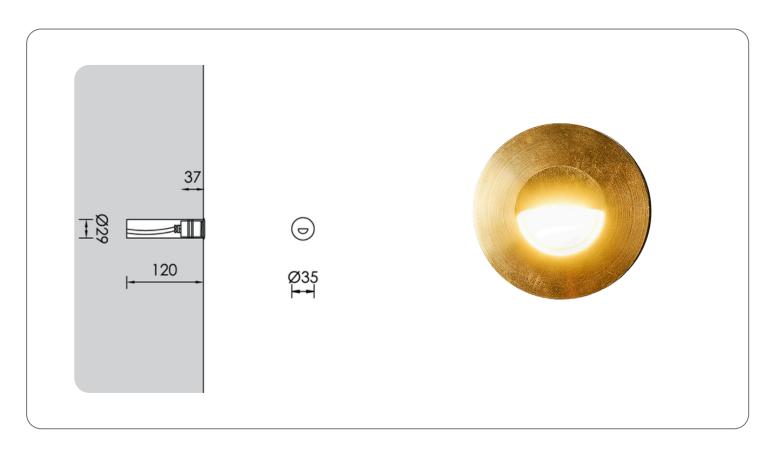

## Technical informations

Location: Outdoor
Application: Wall
Main material: Brass
Length (mm): 37
Width (mm): 35
Depth (mm): 37

Diameter  $\emptyset$  (mm): 35 Weight (g): 140

Light source: Spot CRI 90 HP led 1w: 2700k-150lm/3000k-155lm/4000k-170lm

Spot CRI 90 HP led 1.5w: 2700k-210lm/3000k-215 lm/4000k-230lm

Lenses: 25°/40°

Voltage: 230v / Driver CC 350mA/500mA (not included)

Power supply AC/DC 24v + DC/CC step-down converter (not included)

Recessed box: Tube box 29 (29x140mm) (not included)

IP Rating: IP67 Class: /